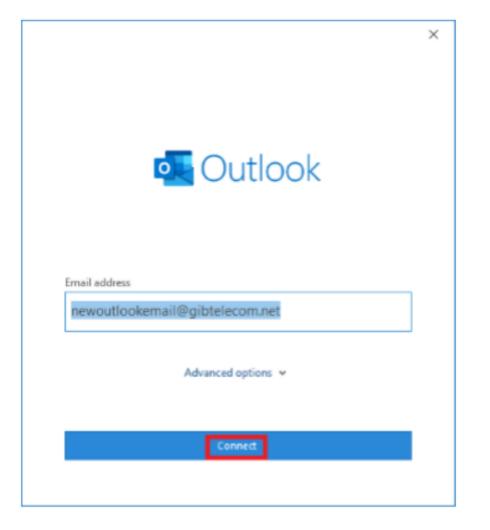

When in Outlook, click on 'File'.

Click on Info > Account Settings > Account Settings.

You will then be shown the following pop-up window. Click on 'New'.

Once you click on New... you will see the below window. Click 'Connect'.